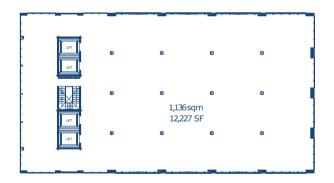

### **Typical floor plan**

4 high-speed cargo lifts capable of carrying up to two tons

Renewable energy

Rainwater harvesting and reuse systems

Maneuvering yard with multiple dock positions for vehicles ranging from vans up to 53-foot trailers

### Main Features

63,000 SF of leasable area (5,853 sqm)

14ft clear height (4.35 m)

Spaces starting from 4,068SF (378 sqm)

6 floors of leasable area