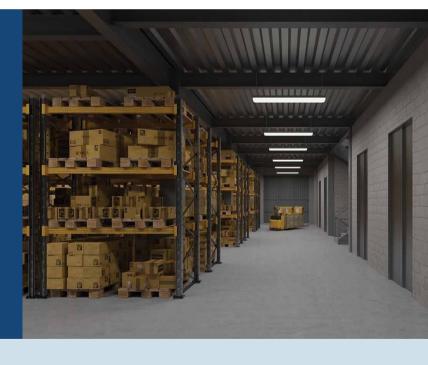

### Main Features

63,000 SF of leasable area (5,853 sqm)

14ft clear height (4.35 m)

Spaces starting from 4,068SF (378 sqm)

6 floors of leasable area

### **Typical floor plan**

4 high-speed cargo lifts capable of carrying up to two tons

Renewable energy

Rainwater harvesting and reuse systems

Maneuvering yard with multiple dock positions for vehicles ranging from vans up to 53-foot trailers