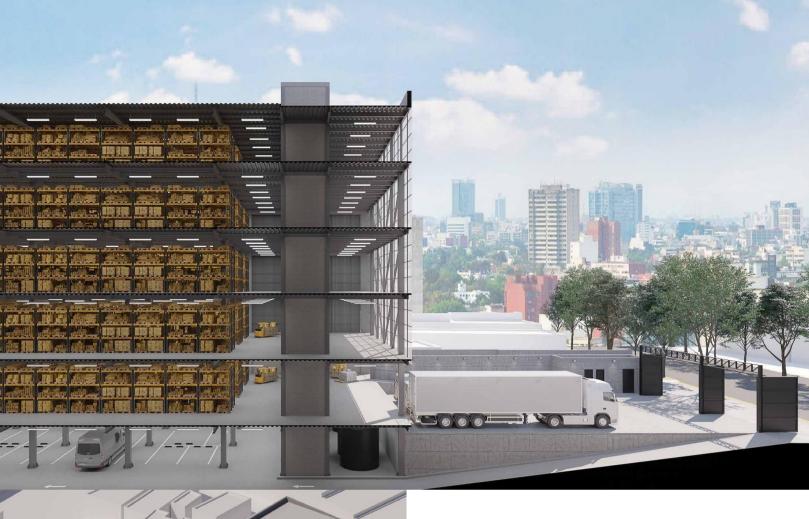

### Main Features

63,000 SF of leasable area (5,853 sqm)

14ft clear height (4.35 m)

Spaces starting from 4,068SF (378 sqm)

6 floors of leasable area

### **Typical floor plan**

4 high-speed cargo lifts capable of carrying up to two tons

Renewable energy

Rainwater harvesting and reuse systems

Maneuvering yard with multiple dock positions for vehicles ranging from vans up to 53-foot trailers

Underground parking