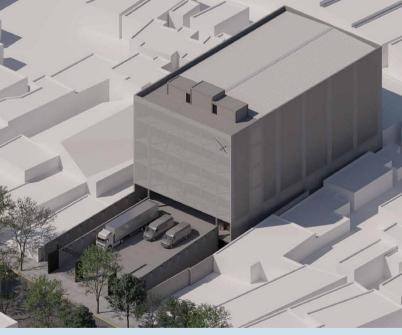

ANTA FE

Av. Vasco de Quiroga 1684, Col. 2da Amp El Pirú, Álvaro Obregón, 01240, México City

# Interlogix Santa Fe

We develop and operate **Vertical Logistics Parks** in strategically located areas within Mexico City and the country's main cities.

Interlogix Santa Fe is located in the prestigious financial district of Santa Fe, in Mexico City. Our strategic location positions us as the epicenter of opportunities, providing us with the ability to offer an ideal environment for the growth and success of our tenants to address their last mile needs.

## building the future of warehouses, for middle & last mile distribution





### Main Features



63,000 SF of leasable area (5,853 sqm)



14ft clear height (4.35 m)



Spaces starting from 4,068SF (378 sqm)



6 floors of leasable area





### **Typical floor plan**





4 high-speed cargo lifts capable of carrying up to two tons



Renewable energy



Rainwater harvesting and reuse systems



Maneuvering yard with multiple dock positions for vehicles ranging from vans up to 53-foot trailers



Underground parking

## Location Santa Fe

México City





### Contact

#### Interlogix

### Fernando Garzón

fernando@interlogix.com.mx Ph. +52 55 4162 1100 Av. Santa Fe 505 Piso 5 Cruz Manca, CDMX, 05349 México