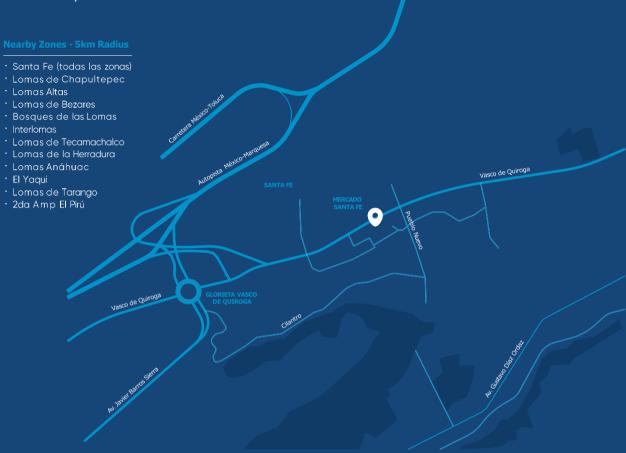

t of Santa Fe, in Mexico City. Our strategic location positions us as the epicenter of opportunities, providing us with the ability to offer an ideal environment for the growth and success of our tenants to address their last mile needs.

## building the future of warehouses, for middle & last mile distribution





### Main Features



63,000 SF of leasable area (5,853 sqm)



14ft clear height (4.35 m)



Spaces starting from 4,068SF (378 sqm)



6 floors of leasable area





### **Typical floor plan**





4 high-speed cargo lifts capable of carrying up to two tons



Renewable energy



Rainwater harvesting and reuse systems



Maneuvering yard with multiple dock positions for vehicles ranging from vans up to 53-foot trailers



Underground parking

## Location Santa Fe

México City





### Contact

#### Interlogix

### Fernando Garzón

fernando@interlogix.com.mx Ph. +52 55 4162 1100 Av. Santa Fe 505 Piso 5 Cruz Manca, CDMX, 05349 México