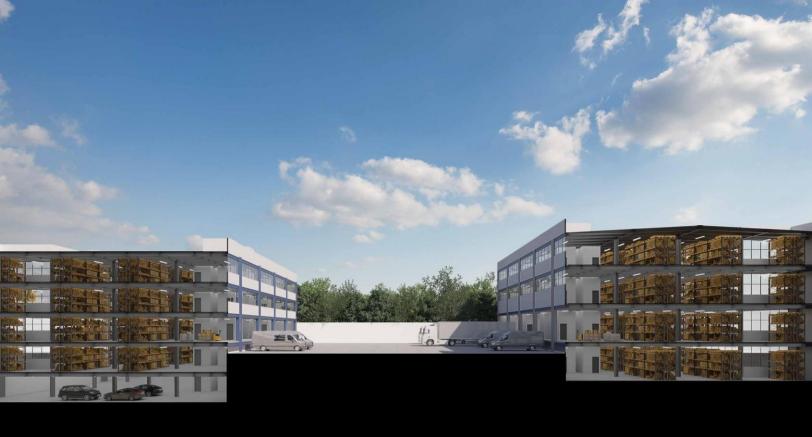

# Main Features

70,352 SF of leasable area (6,536 sqm)

14 ft clear height (4.35 m)

Spaces starting from 4,811 SF (447 sqm)

4 floors of leasable area

## **Typical floor plan**

3 high-speed cargo lifts capable of carrying up to two tons

Renewable energy

Rainwater harvesting and reuse systems

Maneuvering yard with multiple dock positions for vehicles ranging from vans up to 53-foot trailers