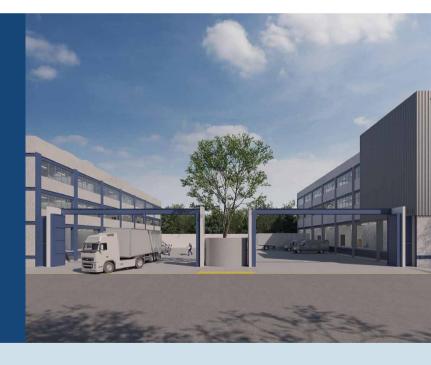

# Interlogix Lomas II

We develop and operate **Vertical Logistics Parks** in strategically located areas within Mexico City and the country's main cities.

Interlogix Lomas II, a reflection of the success of our Park Lomas I, with an unparalleled location at the intersection of Av. Constituyentes and Av. Observatorio, providing multiple exits and access points to the main communication routes of Mexico City.

## **Typical floor plan**

3 high-speed cargo lifts capable of carrying up to two tons

Renewable energy

Rainwater harvesting and reuse systems

Maneuvering yard with multiple dock positions for vehicles ranging from vans up to 53-foot trailers