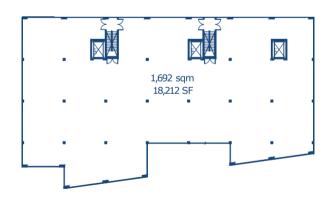

# Main Features

70,352 SF of leasable area (6,536 sqm)

14 ft clear height (4.35 m)

Spaces starting from 4,811 SF (447 sqm)

4 floors of leasable area

## **Typical floor plan**

3 high-speed cargo lifts capable of carrying up to two tons

Renewable energy

Rainwater harvesting and reuse systems

Maneuvering yard with multiple dock positions for vehicles ranging from vans up to 53-foot trailers