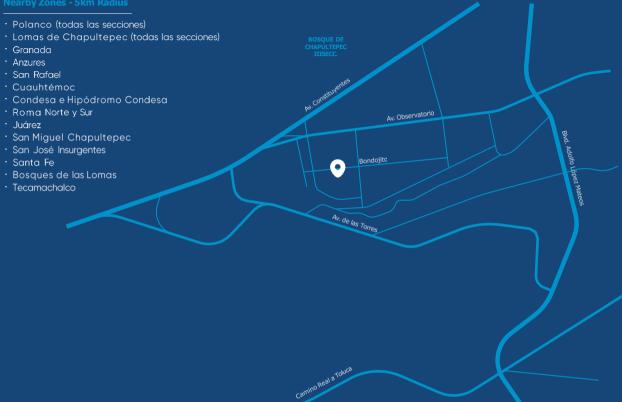

# Interlogix Lomas II

We develop and operate **Vertical Logistics Parks** in strategically located areas within Mexico City and the country's main cities.

Interlogix Lomas II, a reflection of the success of our Park Lomas I, with an unparalleled location at the intersection of Av. Constituyentes and Av. Observatorio, providing multiple exits and access points to the main communication routes of Mexico City.

# Location Lomas II

México City