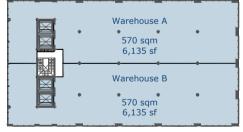

# Main Features

58,932 SF of leasable area (5,475 sqm)

14ft clear height (4.35 m)

Spaces starting from 6,114SF (568sqm)

5 floors of leasable area

### Typical floor plan & divided floor

4 high-speed cargo lifts capable of carrying up to two tons each

Renewable energy

Rainwater harvesting and reuse systems

Maneuvering yard with multiple dock positions for vehicles ranging from vans up to 53-foot trailers