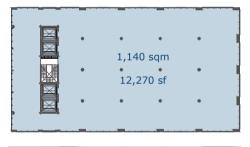

### Typical floor plan & divided floor

4 high-speed cargo lifts capable of carrying up to two tons each

Renewable energy

Rainwater harvesting and reuse systems

Maneuvering yard with multiple dock positions for vehicles ranging from vans up to 53-foot trailers