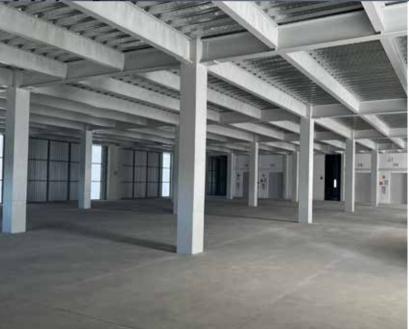

# Main Features

58,932 SF of leasable area (5,475 sqm)

14ft clear height (4.35 m)

Spaces starting from 6,114SF (568sqm)

5 floors of leasable area

### Typical floor plan & divided floor

4 high-speed cargo lifts capable of carrying up to two tons each

Renewable energy

Rainwater harvesting and reuse systems

Maneuvering yard with multiple dock positions for vehicles ranging from vans up to 53-foot trailers