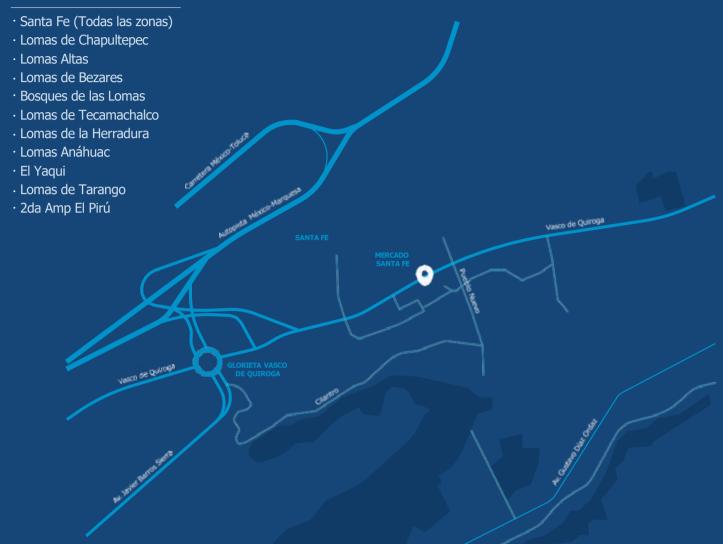

positions us as the epicenter of opportunities, providing us with the ability to offer an ideal environment for the growth and success of our tenants to address their last mile needs.

### building the future of warehouses, for middle & last mile distribution





# Main Features



58,932 SF of leasable area (5,475 sqm)



14ft clear height (4.35 m)



Spaces starting from 6,114SF (568sqm)



5 floors of leasable area





### Typical floor plan & divided floor







4 high-speed cargo lifts capable of carrying up to two tons each



Renewable energy



Rainwater harvesting and reuse systems



Maneuvering yard with multiple dock positions for vehicles ranging from vans up to 53-foot trailers



Underground parking

## Location Santa Fe

### México City

**Nearby Zones - 5km Radius** 





#### Contact

#### Interlogix

Fernando Garzón fernando@interlogix.com.mx Ph. +52 55 4162 1100 Av. Santa Fe 505 Piso 5 Cruz Manca, CDMX, 05349 México

interlogix.com.mx