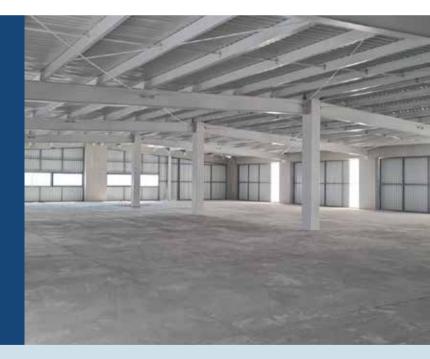

# Main Features

58,932 SF of leasable area (5,475 sqm)

14ft clear height (4.35 m)

Spaces starting from 6,114SF (568sqm)

5 floors of leasable area

### Typical floor plan & divided floor

4 high-speed cargo lifts capable of carrying up to two tons each

Renewable energy

Rainwater harvesting and reuse systems

Maneuvering yard with multiple dock positions for vehicles ranging from vans up to 53-foot trailers