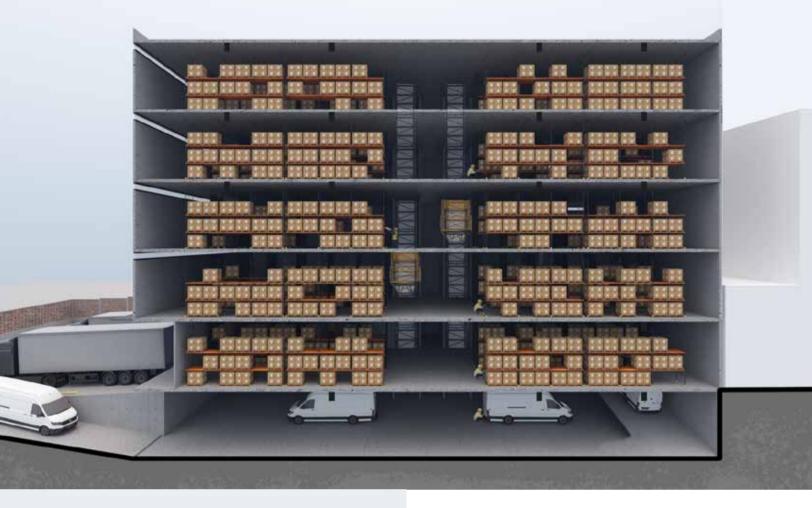

## building the future of warehouses, for middle & last mile distribution

Main Features

52,086 SF of leasable area (4,839 sqm)

14 ft clear height (4.35 m)

Spaces starting from 4,413 SF (410 sqm)

6 floors of leasable area

## Typical floor plan & divided floor

4 high-speed cargo lifts capable of carrying up to two tons each

Renewable energy

Rainwater harvesting and reuse systems

Maneuvering yard with multiple dock positions for vehicles ranging from vans up to 53-foot trailers E