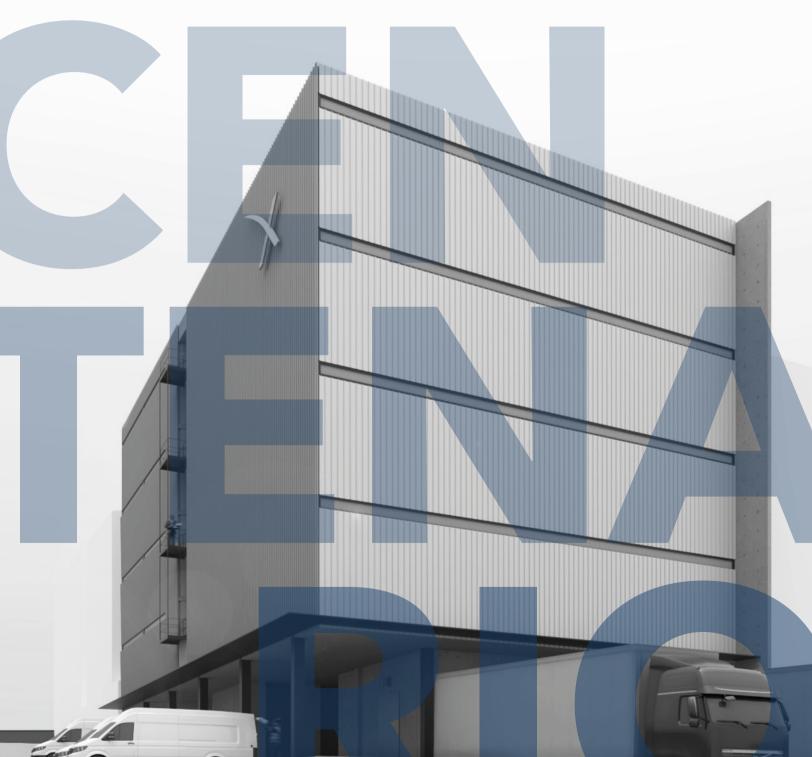

CENTENARIO

Av. Centenario 514, Merced Gómez, Álvaro Obregón, 01600, México City

## Interlogix Centenario

We develop and operate **Vertical Logistics Parks** in strategically located areas within Mexico City and the country's main cities.

Interlogix Centenario is strategically located in the heart of Lomas de Tarango, on Av. Centenario, providing direct access to main roads in Mexico City. Furthermore, it stands out for featuring a spacious maneuvering yard of over +22,700 SF (+2,100 sqm), offering the versatility and capacity necessary for efficient last-mile logistics