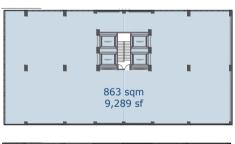

## building the future of warehouses, for middle & last mile distribution

Main Features

52,086 SF of leasable area (4,839 sqm)

14 ft clear height (4.35 m)

Spaces starting from 4,413 SF (410 sqm)

6 floors of leasable area

## Typical floor plan & divided floor

4 high-speed cargo lifts capable of carrying up to two tons each

Renewable energy

Rainwater harvesting and reuse systems

Maneuvering yard with multiple dock positions for vehicles ranging from vans up to 53-foot trailers E