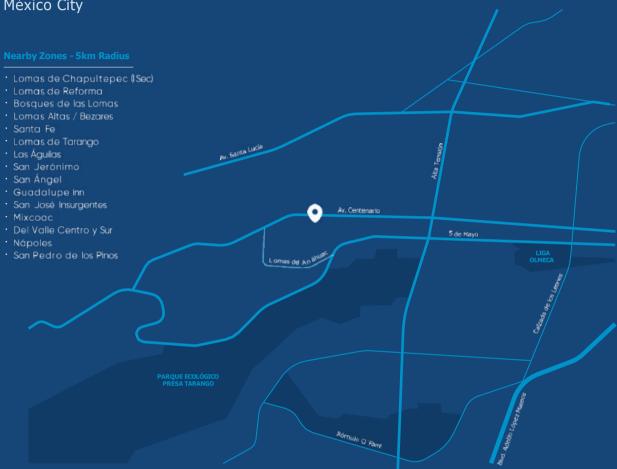

CENTENARIO

Av. Centenario 514, Merced Gómez, Álvaro Obregón, 01600, México City

## Interlogix Centenario

We develop and operate **Vertical Logistics Parks** in strategically located areas within Mexico City and the country's main cities.

Interlogix Centenario is strategically located in the heart of Lomas de Tarango, on Av. Centenario, providing direct access to main roads in Mexico City. Furthermore, it stands out for featuring a spacious maneuvering yard of over +22,700 SF (+2,100 sqm), offering the versatility and capacity necessary for efficient last-mile logistics