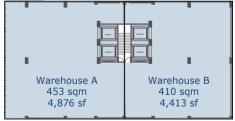

## building the future of warehouses, for middle & last mile distribution

Main Features

52,086 SF of leasable area (4,839 sqm)

14 ft clear height (4.35 m)

Spaces starting from 4,413 SF (410 sqm)

6 floors of leasable area

## Typical floor plan & divided floor

4 high-speed cargo lifts capable of carrying up to two tons each

Renewable energy

Rainwater harvesting and reuse systems

Maneuvering yard with multiple dock positions for vehicles ranging from vans up to 53-foot trailers E