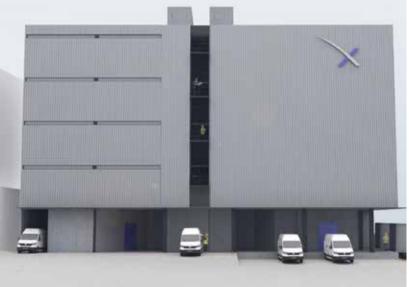

## building the future of warehouses, for middle & last mile distribution

Main Features

52,086 SF of leasable area (4,839 sqm)

14 ft clear height (4.35 m)

Spaces starting from 4,413 SF (410 sqm)

6 floors of leasable area

## Typical floor plan & divided floor

4 high-speed cargo lifts capable of carrying up to two tons each

Renewable energy

Rainwater harvesting and reuse systems

Maneuvering yard with multiple dock positions for vehicles ranging from vans up to 53-foot trailers E

Parking

The information provided is for informational purposes only and is subject to change without prior notice

Interlogix

Fernando Garzón fernando@interlogix.com.mx Ph. +52 55 4162 1100 Av. Santa Fe 505 Piso 5 Cruz Manca, CDMX, 05349 México