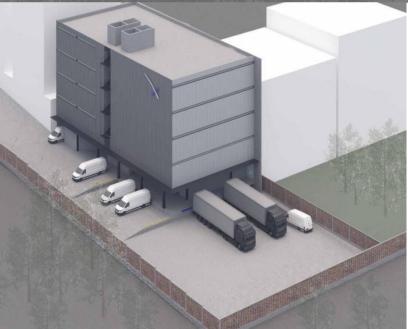

## **Typical floor plan**

4 high-speed cargo lifts capable of carrying up to two tons

Renewable energy

Rainwater harvesting and reuse systems

Maneuvering yard with multiple dock positions for vehicles ranging from vans up to 53-foot trailers

Underground parking

The information provided is for informational purposes only and is subject to change without prior notice

Interlogix

Fernando Garzón fernando@interlogix.com.mx Ph. +52 55 4162 1100 Av. Santa Fe 505 Piso 5 Cruz Manca, CDMX, 05349 México