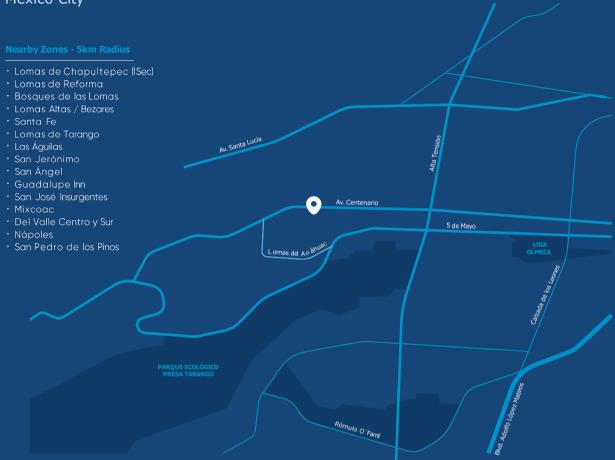

## Interlogix Centenario

We develop and operate **Vertical Logistics Parks** in strategically located areas within Mexico City and the country's main cities.

Interlogix Centenario is strategically located in the heart of Lomas de Tarango, on Av. Centenario, providing direct access to main roads in Mexico City. Furthermore, it stands out for featuring a spacious maneuvering yard of over +22,700 SF (+2,100 sqm), offering the versatility and capacity necessary for efficient last-mile logistics