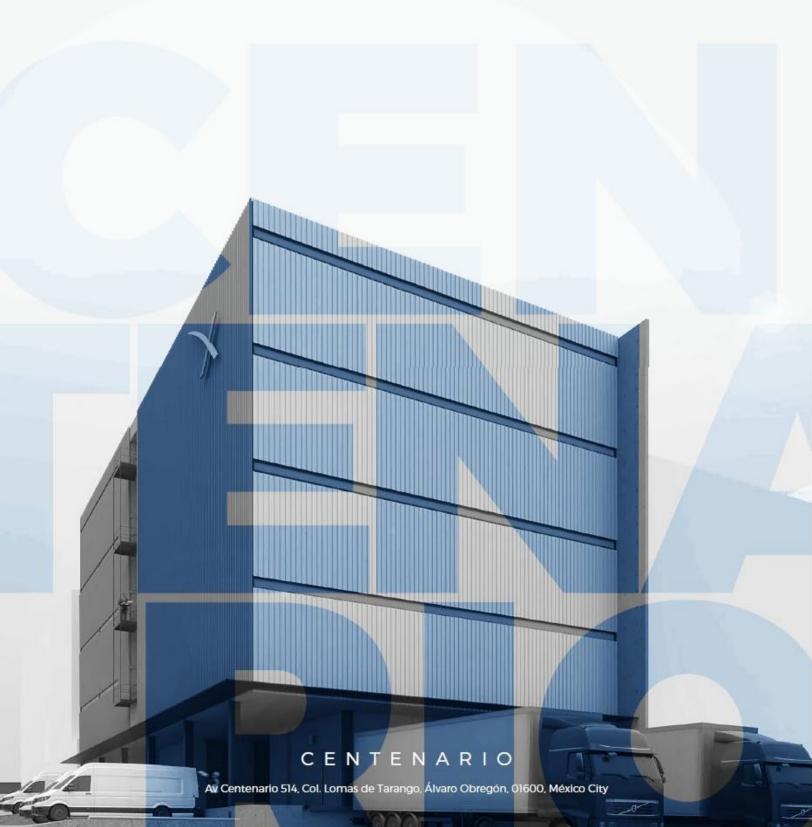

## Interlogix Centenario

We develop and operate **Vertical Logistics Parks** in strategically located areas within Mexico City and the country's main cities.

Interlogix Centenario is strategically located in the heart of Lomas de Tarango, on Av. Centenario, providing direct access to main roads in Mexico City. Furthermore, it stands out for featuring a spacious maneuvering yard of over +22,700 SF (+2,100 sqm), offering the versatility and capacity necessary for efficient last-mile logistics

## Main Features

52,086 SF of leasable area (4,839 sqm)

14 ft clear height (4.35 m)

Spaces starting from 4,467 SF (415 sqm)

6 floors of leasable area