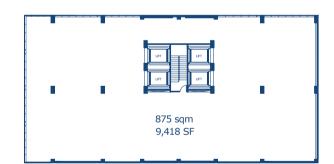

## **Typical floor plan**

4 high-speed cargo lifts capable of carrying up to two tons

Renewable energy

Rainwater harvesting and reuse systems

Maneuvering yard with multiple dock positions for vehicles ranging from vans up to 53-foot trailers

## Main Features

52,086 SF of leasable area (4,839 sqm)

14 ft clear height (4.35 m)

Spaces starting from 4,467 SF (415 sqm)

6 floors of leasable area