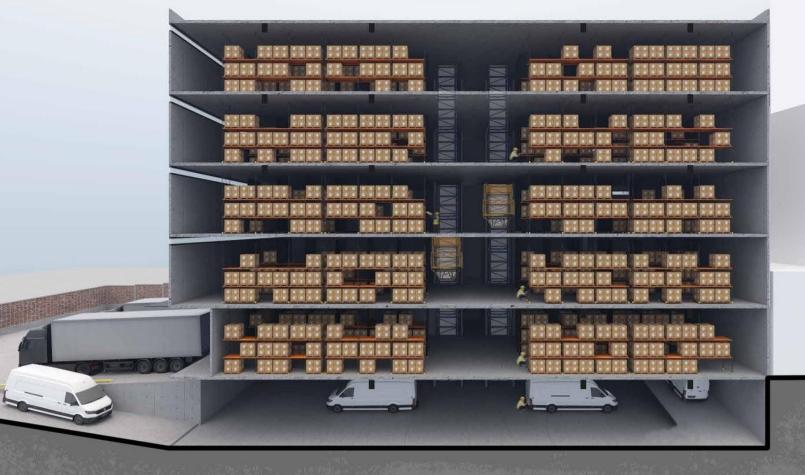

## Main Features

52,086 SF of leasable area (4,839 sqm)

14 ft clear height (4.35 m)

Spaces starting from 4,467 SF (415 sqm)

6 floors of leasable area

## **Typical floor plan**

4 high-speed cargo lifts capable of carrying up to two tons

Renewable energy

Rainwater harvesting and reuse systems

Maneuvering yard with multiple dock positions for vehicles ranging from vans up to 53-foot trailers

Underground parking

The information provided is for informational purposes only and is subject to change without prior notice

Interlogix

Fernando Garzón fernando@interlogix.com.mx Ph. +52 55 4162 1100 Av. Santa Fe 505 Piso 5 Cruz Manca, CDMX, 05349 México